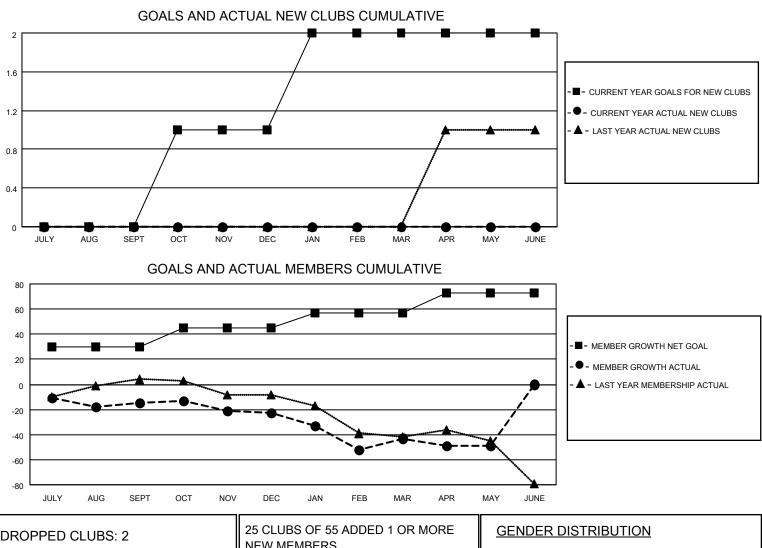

## LOCATION MICHIGAN

District 10

Results as of: 5/31/2021

| Clubs         |               |             |               | Members               |                        |                         |                                                    |  |
|---------------|---------------|-------------|---------------|-----------------------|------------------------|-------------------------|----------------------------------------------------|--|
|               | RESULTS FOR   | R 2020-2021 |               | RESULTS FOR 2020-2021 |                        |                         |                                                    |  |
| QUARTER       | NEW CLUB GOAL | NEW CLUBS   | DROPPED CLUBS | QUARTER MEM           | BER GROWTH NET<br>GOAL | MEMBER GROWTH<br>ACTUAL | DROPPED<br>MEMBERS ACTUAL<br>(including transfers) |  |
| JULY/AUG/SEPT | 0             | 0           | 2             | JULY/AUG/SEPT         | 30                     | 20                      | 32                                                 |  |
| OCT/NOV/DEC   | 1             | 0           | 0             | OCT/NOV/DEC           | 15                     | 11                      | 19                                                 |  |
| JAN/FEB/MAR   | 1             | 0           | 0             | JAN/FEB/MAR           | 12                     | 20                      | 38                                                 |  |
| APR/MAY/JUNE  | 0             | 0           | 0             | APR/MAY/JUNE          | 16                     | 12                      | 16                                                 |  |

| DROPPED CLUBS: 2 |     |                           |                                                                 |              |     |
|------------------|-----|---------------------------|-----------------------------------------------------------------|--------------|-----|
|                  |     | NEW MEMBERS               | MALE                                                            | 937 (70.61%) |     |
|                  |     |                           | FEMALE                                                          | 390 (29.39%) |     |
| DROPPED MEMBERS  |     |                           |                                                                 |              |     |
| DECEASED         | 20  | CLICK HERE FOR CUMULATIVE | TOTAL FAMILY UNIT MEMBERS<br>FAMILY MEMBERS PAYING HALF<br>DUES |              | 234 |
| CLUB CANCELLED   | 12  | MEMBERSHIP DATA           |                                                                 |              | 118 |
| OTHER            | 73  |                           |                                                                 |              |     |
| TOTAL            | 105 |                           | 5020                                                            |              |     |
|                  |     |                           |                                                                 |              |     |